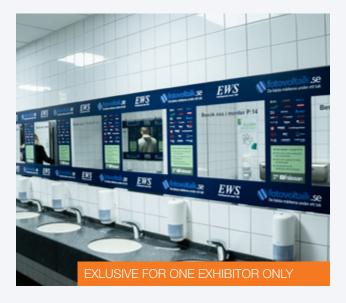

# Digital screen in the entrance - The Wall

Dimensions 363x204 cm. The sign consists of 9 connected 55" screens that handle full HD.

Option 1: Book a slot in 20 seconds.

Limited to 5 companies. Price: 15.000 SEK.

**Option 2:** Exclusive visibility for an exhibitor. First come.

Price: Upon request.