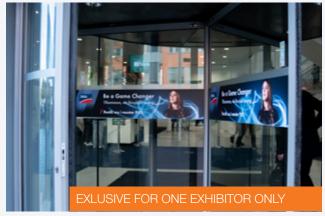

#### **Revolving door**

Our entrance consists of two revolving doors, which all visitors and exhibitors pass on their way in and out. Here your message can be seen directly on the doors.

Price including production, assembly/removal: 30.000 SEK